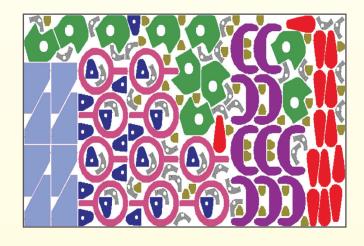

### AutoMatic True Shape Nesting

- Fully Automatic True Shape nesting to any sheet.
- Clear display of the number of parts nested on each sheet.
- Enter the required number of parts for immediate result.
- Multi–Torch option.
- Free selection of fill parts