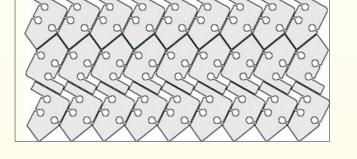

## **Automatic Parquet Nesting**

- Fully Automated Nesting of a single part.
- Optimal Material Usage.
- Select from automatically generated alternatives.