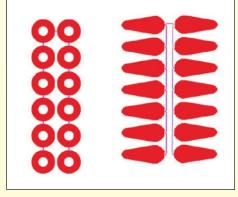

**Bridge and Chain Cutting** 

Bridge Cut

- Combine parts into chain-cuts or bridge-cuts quickly.
- Join parts to a bridge-cut using cutting bridges.
- Chain- cuts join lead ins to lead outs.
- Both processes allow multiple shapes to be cut with continuous cut.
- Avoid multiple piercing, greatly reducing nozzle wear.