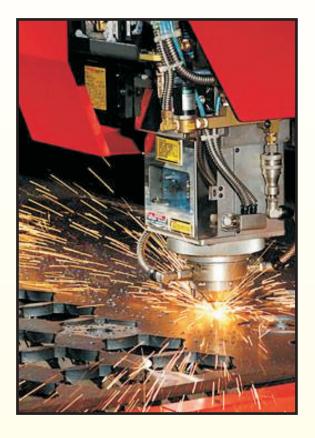

# Laser, Waterjet, Plasma and Flame Cutting

- Directly Imports DXF and DWG files .
- Automatic recognition and correction of errors.
- Automatic recognition of internal and external Shapes.
- Automatic placement of lead in flags.
- Manual set up and adjustment also possible.
- Inbuilt Shape Library.